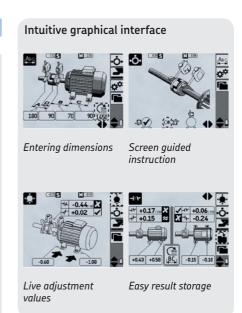

- Intuitive: Animated graphical interface on a 4 inch back-lit screen and alphanumeric key functions simplify the whole process
- Alignment actions displayed: Clear "realtime" coupling and feet values, given during the alignment process, makes alignment corrections guick and easy
- Built-in alignment recommendation:
   Pre and user definable tolerance tables greatly simplify assessment of the alignment
- Alignment data sharing: Alignment settings and results can be stored to the internal memory and downloaded via USB cable to a PC. Files are easily shared with others without the need of special software.
- Soft foot check: "Soft foot" function helps check if the machine is standing evenly on all feet; an essential check for good shaft alignment

- Easy pre-alignment: For machines that are grossly misaligned, the laser lines and scales enable rapid pre-alignment
- Fast measuring unit positioning:
   Measuring units are positioned fast and easy, by using the built-in spirit levels
- Global use: Language free menus and user selectable measurement units (mm or inch) facilitate use globally
- Easy for all users: A quick start guide and intuitive menus allows virtually any technician to quickly be familiar with the process. Full multi-lingual instructions are supplied on a CD