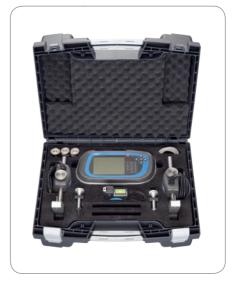

| Technical data                                                                                                                                                                              |                                                                                                                                                                                                                                                                                                                                                                                                                                                                                                         |
|---------------------------------------------------------------------------------------------------------------------------------------------------------------------------------------------|---------------------------------------------------------------------------------------------------------------------------------------------------------------------------------------------------------------------------------------------------------------------------------------------------------------------------------------------------------------------------------------------------------------------------------------------------------------------------------------------------------|
| Designation                                                                                                                                                                                 | TKSA 40                                                                                                                                                                                                                                                                                                                                                                                                                                                                                                 |
| Applications                                                                                                                                                                                | Horizontal single coupling alignment, soft foot                                                                                                                                                                                                                                                                                                                                                                                                                                                         |
|                                                                                                                                                                                             | check, tolerance check, storage of results                                                                                                                                                                                                                                                                                                                                                                                                                                                              |
| Measuring units:                                                                                                                                                                            |                                                                                                                                                                                                                                                                                                                                                                                                                                                                                                         |
| Housing material                                                                                                                                                                            | ABS plastic                                                                                                                                                                                                                                                                                                                                                                                                                                                                                             |
| Type of laser                                                                                                                                                                               | Diode laser                                                                                                                                                                                                                                                                                                                                                                                                                                                                                             |
| Laser wave length                                                                                                                                                                           | 670 - 675 nm                                                                                                                                                                                                                                                                                                                                                                                                                                                                                            |
| Laser class                                                                                                                                                                                 | 2                                                                                                                                                                                                                                                                                                                                                                                                                                                                                                       |
| Maximum laser power                                                                                                                                                                         | 1 mW                                                                                                                                                                                                                                                                                                                                                                                                                                                                                                    |
| Distance between measuring units brackets                                                                                                                                                   | Maximum: 1000 mm (3.3 ft)                                                                                                                                                                                                                                                                                                                                                                                                                                                                               |
|                                                                                                                                                                                             | Minimum: 70 mm (2.7 in)                                                                                                                                                                                                                                                                                                                                                                                                                                                                                 |
| Type of detectors                                                                                                                                                                           | Single axis PSD, 8,5 × 0,9 mm (0.3 × 0.04 in)                                                                                                                                                                                                                                                                                                                                                                                                                                                           |
| Cable length                                                                                                                                                                                | 1,6 m (5.2 ft)                                                                                                                                                                                                                                                                                                                                                                                                                                                                                          |
| Dimensions                                                                                                                                                                                  | 87 × 79 × 39 mm (3.4 × 3.1 × 1.5 in)                                                                                                                                                                                                                                                                                                                                                                                                                                                                    |
| Weight                                                                                                                                                                                      | 210 gram (7.3 oz)                                                                                                                                                                                                                                                                                                                                                                                                                                                                                       |
| Display unit:                                                                                                                                                                               |                                                                                                                                                                                                                                                                                                                                                                                                                                                                                                         |
| Housing material                                                                                                                                                                            | ABS plastic                                                                                                                                                                                                                                                                                                                                                                                                                                                                                             |
| Display type                                                                                                                                                                                | 10 cm (4 in) monochrome backlit screen                                                                                                                                                                                                                                                                                                                                                                                                                                                                  |
| Screen protection                                                                                                                                                                           | Hard plastic                                                                                                                                                                                                                                                                                                                                                                                                                                                                                            |
| Battery type                                                                                                                                                                                | 3 x 1,5V LR14 Alkaline                                                                                                                                                                                                                                                                                                                                                                                                                                                                                  |
| Operating time                                                                                                                                                                              | 20 hours continuous                                                                                                                                                                                                                                                                                                                                                                                                                                                                                     |
| PC connection                                                                                                                                                                               | USB                                                                                                                                                                                                                                                                                                                                                                                                                                                                                                     |
| Displayed resolution                                                                                                                                                                        | 0,01 mm (0.1 mil in inch mode)                                                                                                                                                                                                                                                                                                                                                                                                                                                                          |
| Dimensions                                                                                                                                                                                  | 210 × 110 × 50 mm (8.3 × 4.3 × 2 in)                                                                                                                                                                                                                                                                                                                                                                                                                                                                    |
| Weight                                                                                                                                                                                      | 650 gram (22.9 oz)                                                                                                                                                                                                                                                                                                                                                                                                                                                                                      |
|                                                                                                                                                                                             |                                                                                                                                                                                                                                                                                                                                                                                                                                                                                                         |
| Complete system:                                                                                                                                                                            |                                                                                                                                                                                                                                                                                                                                                                                                                                                                                                         |
| Complete system:<br>Contents                                                                                                                                                                | Display unit (batteries included)                                                                                                                                                                                                                                                                                                                                                                                                                                                                       |
|                                                                                                                                                                                             | 2 measuring units with spirit levels                                                                                                                                                                                                                                                                                                                                                                                                                                                                    |
|                                                                                                                                                                                             | 2 measuring units with spirit levels<br>2 mechanical shaft fixtures                                                                                                                                                                                                                                                                                                                                                                                                                                     |
|                                                                                                                                                                                             | 2 measuring units with spirit levels<br>2 mechanical shaft fixtures<br>2 locking chains with tightening pin                                                                                                                                                                                                                                                                                                                                                                                             |
|                                                                                                                                                                                             | 2 measuring units with spirit levels 2 mechanical shaft fixtures 2 locking chains with tightening pin Measuring tape                                                                                                                                                                                                                                                                                                                                                                                    |
|                                                                                                                                                                                             | 2 measuring units with spirit levels 2 mechanical shaft fixtures 2 locking chains with tightening pin Measuring tape USB cable                                                                                                                                                                                                                                                                                                                                                                          |
|                                                                                                                                                                                             | 2 measuring units with spirit levels 2 mechanical shaft fixtures 2 locking chains with tightening pin Measuring tape USB cable Quick Start Guide                                                                                                                                                                                                                                                                                                                                                        |
|                                                                                                                                                                                             | 2 measuring units with spirit levels 2 mechanical shaft fixtures 2 locking chains with tightening pin Measuring tape USB cable Quick Start Guide Calibration certificate valid for 2 years                                                                                                                                                                                                                                                                                                              |
|                                                                                                                                                                                             | 2 measuring units with spirit levels 2 mechanical shaft fixtures 2 locking chains with tightening pin Measuring tape USB cable Quick Start Guide Calibration certificate valid for 2 years CD with instructions for use and                                                                                                                                                                                                                                                                             |
|                                                                                                                                                                                             | 2 measuring units with spirit levels 2 mechanical shaft fixtures 2 locking chains with tightening pin Measuring tape USB cable Quick Start Guide Calibration certificate valid for 2 years CD with instructions for use and instructional video                                                                                                                                                                                                                                                         |
| Contents                                                                                                                                                                                    | 2 measuring units with spirit levels 2 mechanical shaft fixtures 2 locking chains with tightening pin Measuring tape USB cable Quick Start Guide Calibration certificate valid for 2 years CD with instructions for use and instructional video Carrying case                                                                                                                                                                                                                                           |
| PC download                                                                                                                                                                                 | 2 measuring units with spirit levels 2 mechanical shaft fixtures 2 locking chains with tightening pin Measuring tape USB cable Quick Start Guide Calibration certificate valid for 2 years CD with instructions for use and instructional video Carrying case Plug in to PC by USB socket                                                                                                                                                                                                               |
| PC download Memory                                                                                                                                                                          | 2 measuring units with spirit levels 2 mechanical shaft fixtures 2 locking chains with tightening pin Measuring tape USB cable Quick Start Guide Calibration certificate valid for 2 years CD with instructions for use and instructional video Carrying case Plug in to PC by USB socket 100 alignments                                                                                                                                                                                                |
| PC download Memory Softfoot check                                                                                                                                                           | 2 measuring units with spirit levels 2 mechanical shaft fixtures 2 locking chains with tightening pin Measuring tape USB cable Quick Start Guide Calibration certificate valid for 2 years CD with instructions for use and instructional video Carrying case Plug in to PC by USB socket 100 alignments Yes                                                                                                                                                                                            |
| PC download Memory Softfoot check Alignment tolerance check                                                                                                                                 | 2 measuring units with spirit levels 2 mechanical shaft fixtures 2 locking chains with tightening pin Measuring tape USB cable Quick Start Guide Calibration certificate valid for 2 years CD with instructions for use and instructional video Carrying case Plug in to PC by USB socket 100 alignments Yes                                                                                                                                                                                            |
| PC download Memory Softfoot check Alignment tolerance check User editable tolerances                                                                                                        | 2 measuring units with spirit levels 2 mechanical shaft fixtures 2 locking chains with tightening pin Measuring tape USB cable Quick Start Guide Calibration certificate valid for 2 years CD with instructions for use and instructional video Carrying case Plug in to PC by USB socket 100 alignments Yes Yes                                                                                                                                                                                        |
| PC download Memory Softfoot check Alignment tolerance check                                                                                                                                 | 2 measuring units with spirit levels 2 mechanical shaft fixtures 2 locking chains with tightening pin Measuring tape USB cable Quick Start Guide Calibration certificate valid for 2 years CD with instructions for use and instructional video Carrying case Plug in to PC by USB socket 100 alignments Yes Yes Yes 30 - 500 mm                                                                                                                                                                        |
| PC download Memory Softfoot check Alignment tolerance check User editable tolerances                                                                                                        | 2 measuring units with spirit levels 2 mechanical shaft fixtures 2 locking chains with tightening pin Measuring tape USB cable Quick Start Guide Calibration certificate valid for 2 years CD with instructions for use and instructional video Carrying case Plug in to PC by USB socket 100 alignments Yes Yes Yes Yes 30 - 500 mm Chain: 30 - 150 mm (1.2 - 5.9 in)                                                                                                                                  |
| PC download Memory Softfoot check Alignment tolerance check User editable tolerances Shaft diameter range                                                                                   | 2 measuring units with spirit levels 2 mechanical shaft fixtures 2 locking chains with tightening pin Measuring tape USB cable Quick Start Guide Calibration certificate valid for 2 years CD with instructions for use and instructional video Carrying case Plug in to PC by USB socket 100 alignments Yes Yes Yes Yes 30 - 500 mm Chain: 30 - 150 mm (1.2 - 5.9 in) Optional chain: 150 - 500 mm (5.9 - 20 in)                                                                                       |
| PC download Memory Softfoot check Alignment tolerance check User editable tolerances Shaft diameter range                                                                                   | 2 measuring units with spirit levels 2 mechanical shaft fixtures 2 locking chains with tightening pin Measuring tape USB cable Quick Start Guide Calibration certificate valid for 2 years CD with instructions for use and instructional video Carrying case Plug in to PC by USB socket 100 alignments Yes Yes Yes Yes Yes 30 - 500 mm Chain: 30 - 150 mm (1.2 - 5.9 in) Optional chain: 150 - 500 mm (5.9 - 20 in) < 2% / ± 0,01 mm                                                                  |
| PC download Memory Softfoot check Alignment tolerance check User editable tolerances Shaft diameter range  Accuracy of system Temperature range                                             | 2 measuring units with spirit levels 2 mechanical shaft fixtures 2 locking chains with tightening pin Measuring tape USB cable Quick Start Guide Calibration certificate valid for 2 years CD with instructions for use and instructional video Carrying case Plug in to PC by USB socket 100 alignments Yes Yes Yes Yes 30 - 500 mm Chain: 30 - 150 mm (1.2 - 5.9 in) Optional chain: 150 - 500 mm (5.9 - 20 in) < 2% / ± 0,01 mm 0 - 40 °C (32 - 104 °F)                                              |
| PC download Memory Softfoot check Alignment tolerance check User editable tolerances Shaft diameter range  Accuracy of system Temperature range Operating humidity                          | 2 measuring units with spirit levels 2 mechanical shaft fixtures 2 locking chains with tightening pin Measuring tape USB cable Quick Start Guide Calibration certificate valid for 2 years CD with instructions for use and instructional video Carrying case Plug in to PC by USB socket 100 alignments Yes Yes Yes 30 - 500 mm Chain: 30 - 150 mm (1.2 - 5.9 in) Optional chain: 150 - 500 mm (5.9 - 20 in) < 2% / ± 0,01 mm 0 - 40 °C (32 - 104 °F) < 90 %                                           |
| PC download Memory Softfoot check Alignment tolerance check User editable tolerances Shaft diameter range  Accuracy of system Temperature range Operating humidity Carrying case dimensions | 2 measuring units with spirit levels 2 mechanical shaft fixtures 2 locking chains with tightening pin Measuring tape USB cable Quick Start Guide Calibration certificate valid for 2 years CD with instructions for use and instructional video Carrying case Plug in to PC by USB socket 100 alignments Yes Yes Yes 30 - 500 mm Chain: 30 - 150 mm (1.2 - 5.9 in) Optional chain: 150 - 500 mm (5.9 - 20 in) < 2% / ± 0,01 mm 0 - 40 °C (32 - 104 °F) < 90 % 390 × 310 × 192 mm (15.4 × 12.2 × 7.6 in) |
| PC download Memory Softfoot check Alignment tolerance check User editable tolerances Shaft diameter range  Accuracy of system Temperature range Operating humidity                          | 2 measuring units with spirit levels 2 mechanical shaft fixtures 2 locking chains with tightening pin Measuring tape USB cable Quick Start Guide Calibration certificate valid for 2 years CD with instructions for use and instructional video Carrying case Plug in to PC by USB socket 100 alignments Yes Yes Yes 30 - 500 mm Chain: 30 - 150 mm (1.2 - 5.9 in) Optional chain: 150 - 500 mm (5.9 - 20 in) < 2% / ± 0,01 mm 0 - 40 °C (32 - 104 °F) < 90 %                                           |