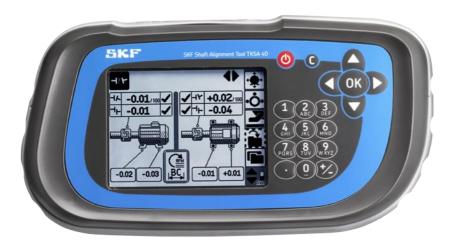

## SKF Shaft Alignment Tool TKSA 40

- Intuitive: Animated graphical interface on a 4 inch back-lit screen and alphanumeric key functions simplify the whole process
- Alignment actions displayed: Clear "realtime" coupling and feet values, given during the alignment process, makes alignment corrections guick and easy
- Built-in alignment recommendation:
   Pre and user definable tolerance tables greatly simplify assessment of the alignment
- Alignment data sharing: Alignment settings and results can be stored to the internal memory and downloaded via USB cable to a PC. Files are easily shared with others without the need of special software.
- Soft foot check: "Soft foot" function helps check if the machine is standing evenly on all feet; an essential check for good shaft alignment