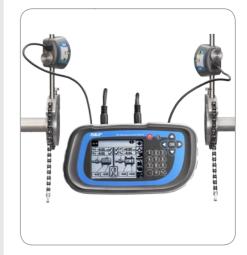

- Easy pre-alignment: For machines that are grossly misaligned, the laser lines and scales enable rapid pre-alignment
- Fast measuring unit positioning:
   Measuring units are positioned fast and easy, by using the built-in spirit levels
- Global use: Language free menus and user selectable measurement units (mm or inch) facilitate use globally
- Easy for all users: A quick start guide and intuitive menus allows virtually any technician to quickly be familiar with the process. Full multi-lingual instructions are supplied on a CD