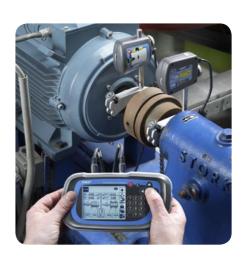

## The intuitive laser shaft alignment tool allows results to be stored and shared

The TKSA 40 is intuitive in operation, thanks to its animated graphical interface. Not only is it quick and easy to use, but alignment results can be stored and shared using a USB cable via the PC. Compared to traditional methods, the shaft alignment process is greatly simplified; just follow the instructions on the screen to make a perfect alignment.